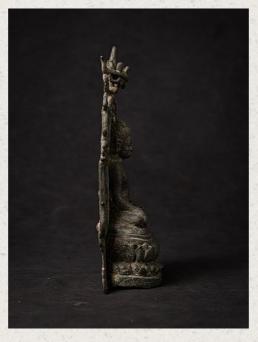

## Very special bronze Pyu Buddha statue

- Material : bronze
- 19 cm high
- 12,8 cm wide and 5 cm deep
- Pyu style
- Bhumisparsha mudra
- 6 9th century / original from the Pyu period
- This is the most special Pyu Buddha statue that I have ever seen!
- Usually, original Pyu Buddhas are quite damaged, especially when they are so fragile as this one. But this one is still in almost perfect condition. Very rare!
- Including Oxford Authentification TL-test number: N118f24
- Originating from Burma
- Nr: 3106-9
- Price: 65,000 euro