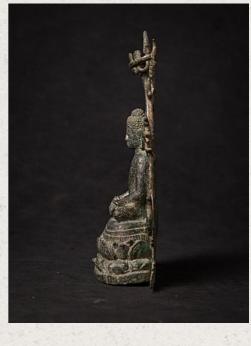

## Very special bronze Pyu Buddha statue

- Material : bronze
- 19 cm high
- 12,8 cm wide and 5 cm deep
- Pyu style
- Bhumisparsha mudra
- 6 9th century / original from the Pyu period
- This is the most special Pyu Buddha statue that I have ever seen!
- Usually, original Pyu Buddhas are quite damaged, especially when they are so fragile as this one. But this one is still in almost perfect condition. Very rare!
- Including Oxford Authentification TL-test number: N118f24
- Originating from Burma
- Nr: 3106-9
- Price: 65,000 euro