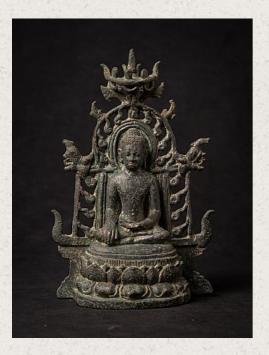

## Very special bronze Pyu Buddha statue

- Material : bronze
- 19 cm high
- 12,8 cm wide and 5 cm deep
- Pyu style
- Bhumisparsha mudra
- 6 9th century / original from the Pyu period
- This is the most special Pyu Buddha statue that I have ever seen!
- Usually, original Pyu Buddhas are quite damaged, especially when they are so fragile as this one. But this one is still in almost perfect condition. Very rare!
- Including Oxford Authentification TL-test number: N118f24
- Originating from Burma
- Nr: 3106-9
- Price: 65,000 euro