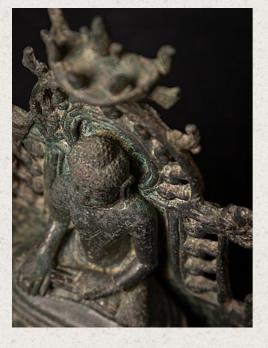

## Very special bronze Pyu Buddha statue

- Material : bronze
- 19 cm high
- 12,8 cm wide and 5 cm deep
- Pyu style
- Bhumisparsha mudra
- 6 9th century / original from the Pyu period
- This is the most special Pyu Buddha statue that I have ever seen!
- Usually, original Pyu Buddhas are quite damaged, especially when they are so fragile as this one. But this one is still in almost perfect condition. Very rare!
- Including Oxford Authentification TL-test number: N118f24
- Originating from Burma
- Nr: 3106-9
- Price: 65,000 euro