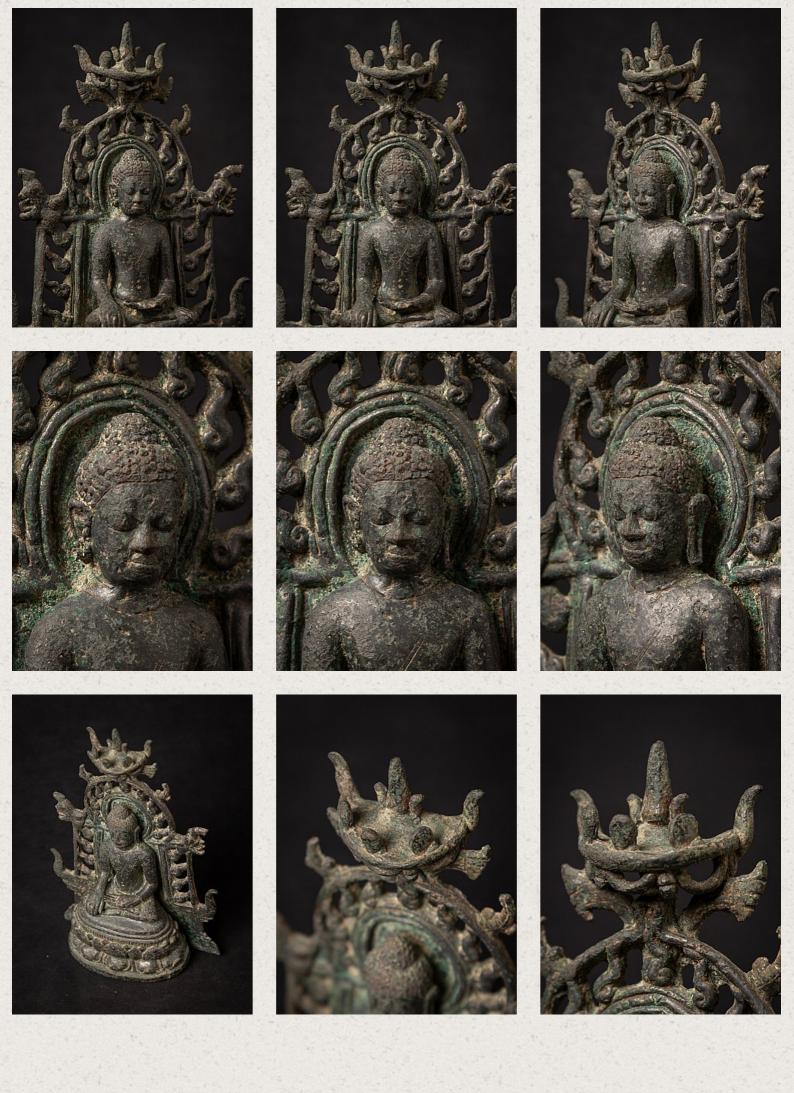

## Very special bronze Pyu Buddha statue

- Material : bronze
- 19 cm high
- 12,8 cm wide and 5 cm deep
- Pyu style
- Bhumisparsha mudra
- 6 9th century / original from the Pyu period
- This is the most special Pyu Buddha statue that I have ever seen!
- Usually, original Pyu Buddhas are quite damaged, especially when they are so fragile as this one. But this one is still in almost perfect condition. Very rare!
- Including Oxford Authentification TL-test number: N118f24
- Originating from Burma
- Nr: 3106-9
- Price: 65,000 euro