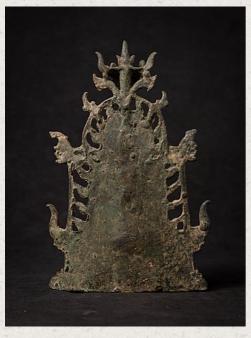

## Very special bronze Pyu Buddha statue

- Material : bronze
- 19 cm high
- 12,8 cm wide and 5 cm deep
- Pyu style
- Bhumisparsha mudra
- 6 9th century / original from the Pyu period
- This is the most special Pyu Buddha statue that I have ever seen!
- Usually, original Pyu Buddhas are quite damaged, especially when they are so fragile as this one. But this one is still in almost perfect condition. Very rare!
- Including Oxford Authentification TL-test number: N118f24
- Originating from Burma
- Nr: 3106-9
- Price: 65,000 euro