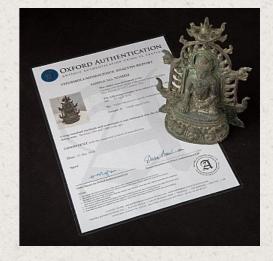

## Very special bronze Pyu Buddha statue

- Material : bronze
- 19 cm high
- 12,8 cm wide and 5 cm deep
- Pyu style
- Bhumisparsha mudra
- 6 9th century / original from the Pyu period
- This is the most special Pyu Buddha statue that I have ever seen!
- Usually, original Pyu Buddhas are quite damaged, especially when they are so fragile as this one. But this one is still in almost perfect condition. Very rare!
- Including Oxford Authentification TL-test number: N118f24
- Originating from Burma
- Nr: 3106-9
- Price: 65,000 euro