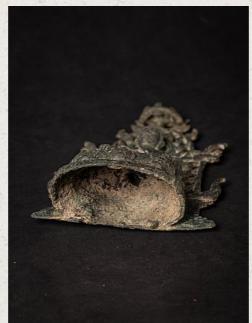

## Very special bronze Pyu Buddha statue

- Material : bronze
- 19 cm high
- 12,8 cm wide and 5 cm deep
- Pyu style
- Bhumisparsha mudra
- 6 9th century / original from the Pyu period
- This is the most special Pyu Buddha statue that I have ever seen!
- Usually, original Pyu Buddhas are quite damaged, especially when they are so fragile as this one. But this one is still in almost perfect condition. Very rare!
- Including Oxford Authentification TL-test number: N118f24
- Originating from Burma
- Nr: 3106-9
- Price: 65,000 euro