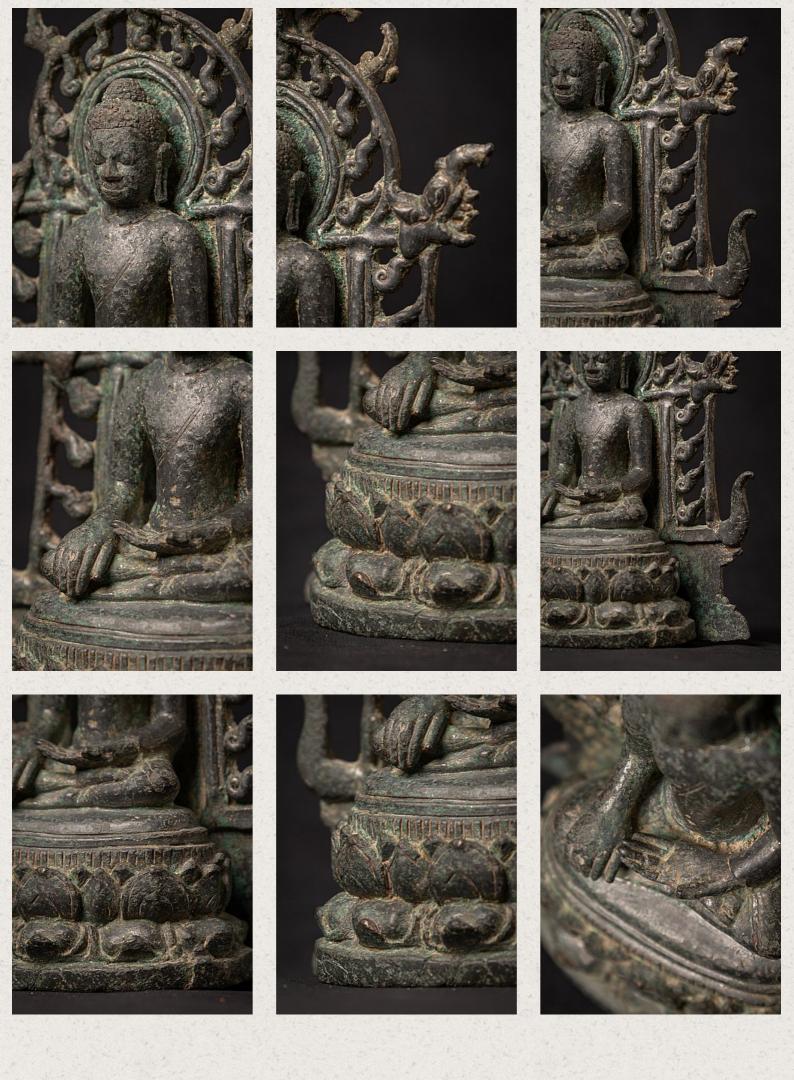

## Very special bronze Pyu Buddha statue

- Material : bronze
- 19 cm high
- 12,8 cm wide and 5 cm deep
- Pyu style
- Bhumisparsha mudra
- 6 9th century / original from the Pyu period
- This is the most special Pyu Buddha statue that I have ever seen!
- Usually, original Pyu Buddhas are quite damaged, especially when they are so fragile as this one. But this one is still in almost perfect condition. Very rare!
- Including Oxford Authentification TL-test number: N118f24
- Originating from Burma
- Nr: 3106-9
- Price: 65,000 euro