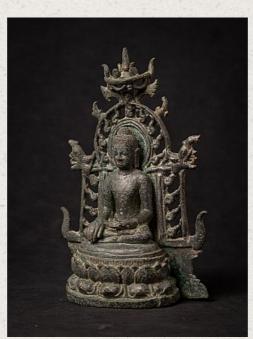

## Very special bronze Pyu Buddha statue

- Material : bronze
- 19 cm high
- 12,8 cm wide and 5 cm deep
- Pyu style
- Bhumisparsha mudra
- 6 9th century / original from the Pyu period
- This is the most special Pyu Buddha statue that I have ever seen!
- Usually, original Pyu Buddhas are quite damaged, especially when they are so fragile as this one. But this one is still in almost perfect condition. Very rare!
- Including Oxford Authentification TL-test number: N118f24
- Originating from Burma
- Nr: 3106-9
- Price: 65,000 euro