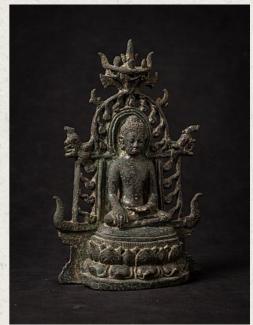

## Very special bronze Pyu Buddha statue

- Material : bronze
- 19 cm high
- 12,8 cm wide and 5 cm deep
- Pyu style
- Bhumisparsha mudra
- 6 9th century / original from the Pyu period
- This is the most special Pyu Buddha statue that I have ever seen!
- Usually, original Pyu Buddhas are quite damaged, especially when they are so fragile as this one. But this one is still in almost perfect condition. Very rare!
- Including Oxford Authentification TL-test number: N118f24
- Originating from Burma
- Nr: 3106-9
- Price: 65,000 euro