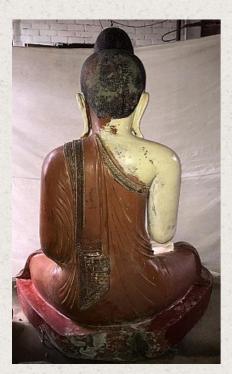

## Very large & special antique Buddha statue

- Material : wood
- 140 cm high
- 125 cm wide
- Inlayed with stones & glass. With inlayed eyes.
- Mandalay style
- Bhumisparsha mudra
- 19th century
- With traces of the original 24 krt. gilding
- Was in a private collection in Asia for a long time. Originally it was once the centre piece in a temple in Burma.
- The price is including packing, wooden crate & shipping to any sea port in the world.
- Originating from Burma
- Nr: KN-120
- Price : 17,500 euro