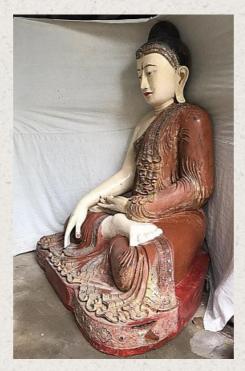

## Very large & special antique Buddha statue

- Material : wood
- 140 cm high
- 125 cm wide
- Inlayed with stones & glass. With inlayed eyes.
- Mandalay style
- Bhumisparsha mudra
- 19th century
- With traces of the original 24 krt. gilding
- Was in a private collection in Asia for a long time. Originally it was once the centre piece in a temple in Burma.
- The price is including packing, wooden crate & shipping to any sea port in the world.
- Originating from Burma
- Nr: KN-120
- Price : 17,500 euro