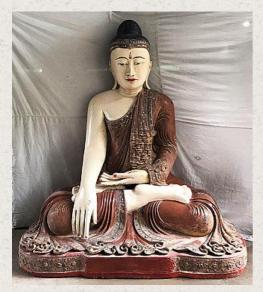

## Very large & special antique Buddha statue

- Material : wood
- 140 cm high
- 125 cm wide
- Inlayed with stones & glass. With inlayed eyes.
- Mandalay style
- Bhumisparsha mudra
- 19th century
- With traces of the original 24 krt. gilding
- Was in a private collection in Asia for a long time. Originally it was once the centre piece in a temple in Burma.
- The price is including packing, wooden crate & shipping to any sea port in the world.
- Originating from Burma
- Nr: KN-120
- Price : 17,500 euro