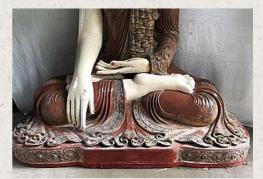

## Very large & special antique Buddha statue

- Material : wood
- 140 cm high
- 125 cm wide
- Inlayed with stones & glass. With inlayed eyes.
- Mandalay style
- Bhumisparsha mudra
- 19th century
- With traces of the original 24 krt. gilding
- Was in a private collection in Asia for a long time. Originally it was once the centre piece in a temple in Burma.
- The price is including packing, wooden crate & shipping to any sea port in the world.
- Originating from Burma
- Nr: KN-120
- Price : 17,500 euro