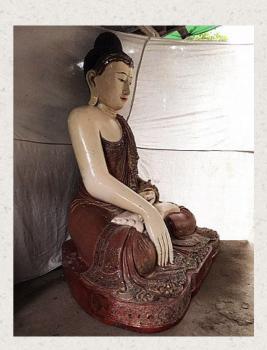

## Very large & special antique Buddha statue

- Material : wood
- 140 cm high
- 125 cm wide
- Inlayed with stones & glass. With inlayed eyes.
- Mandalay style
- Bhumisparsha mudra
- 19th century
- With traces of the original 24 krt. gilding
- Was in a private collection in Asia for a long time. Originally it was once the centre piece in a temple in Burma.
- The price is including packing, wooden crate & shipping to any sea port in the world.
- Originating from Burma
- Nr: KN-120
- Price : 17,500 euro