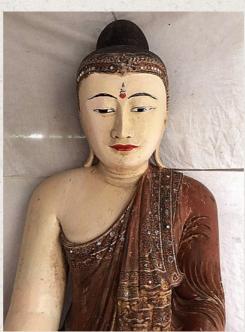

## Very large & special antique Buddha statue

- Material : wood
- 140 cm high
- 125 cm wide
- Inlayed with stones & glass. With inlayed eyes.
- Mandalay style
- Bhumisparsha mudra
- 19th century
- With traces of the original 24 krt. gilding
- Was in a private collection in Asia for a long time. Originally it was once the centre piece in a temple in Burma.
- The price is including packing, wooden crate & shipping to any sea port in the world.
- Originating from Burma
- Nr: KN-120
- Price : 17,500 euro